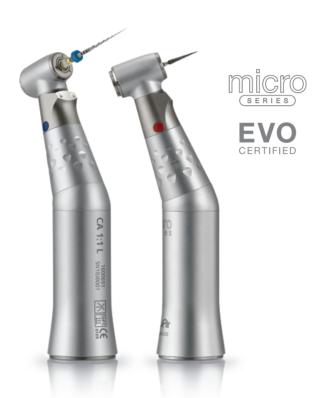

# MICRO-SERIES CONTRA-ANGLES

Used together, the MX2 micromotor and Micro-Series contraangle are no larger than a turbine. This reduction in size ensures perfect balance by greatly reducing the effort required to hold the handpiece. Ensuring less fatigue at the end of the day.

#### Bien-Air CA 1:1 L and 1:5 L Micro-Series contra-angle

Perfect for all high and low speed procedures. Vibrations and noise are cut in half while providing the additional benefit of high power and constant speed.