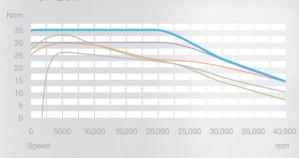

#### **TORQUE**

#### **POWER**

Bien-Air MX2 I FD

Brand K

Brand ST

Brand W

Brand N

## **MX2 LED MICROMOTOR**

The Bien-Air MX2 LED micromotor offers the best performance on the market by simplifying and optimizing restorative, prophy or endodontic procedures. The SMART LOGIC electronic management system automatically controls the power and maintains constant speed.

No maintenance necessary, thanks to the brushless sensorless technology and life-time lubricated ball bearings.

- Highest power and torque of the market
- Life-time lubricated ball bearings
- Adjustable LED light
- The most high-precision torque control even at very low speed (100 rpm)
- Sterilizable without protection
- Rotating coupling covering 400°