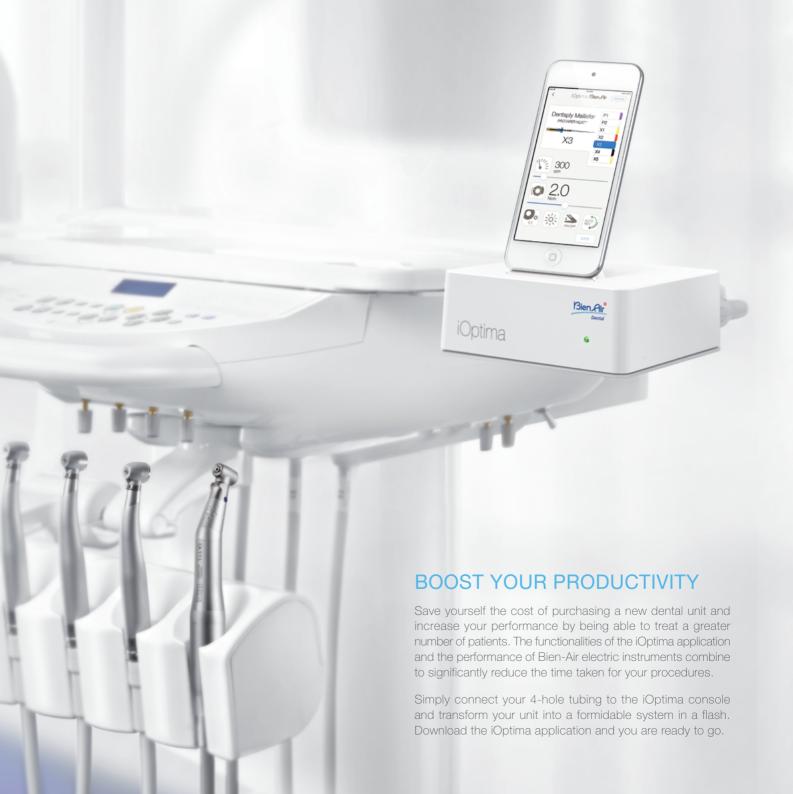

GAIN TIME SAVE MONEY

# MICRO-SERIES CONTRA-ANGLES

Used together, the MX2 micromotor and Micro-Series contraangle are no larger than a turbine. This reduction in size ensures perfect balance by greatly reducing the effort required to hold the handpiece. Ensuring less fatigue at the end of the day.