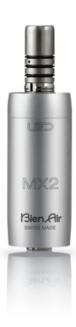

## **MX2 LED MICROMOTOR**

The Bien-Air MX2 LED micromotor offers the best performance on the market by simplifying and optimizing restorative, prophy or endodontic procedures. The SMART LOGIC electronic management system automatically controls the power and maintains constant speed.

No maintenance necessary, thanks to the brushless sensorless technology and life-time lubricated ball bearings.

- Highest power and torque of the market
- Life-time lubricated ball bearings
- Adjustable LED light
- The most high-precision torque control even at very low speed (100 rpm)
- Sterilizable without protection
- Rotating coupling covering 400°