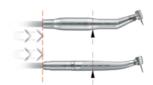

# MICRO-SERIES CONTRA-ANGLES

Used together, the MX2 micromotor and Micro-Series contraangle are no larger than a turbine. This reduction in size ensures perfect balance by greatly reducing the effort required to hold the handpiece. Ensuring less fatigue at the end of the day.