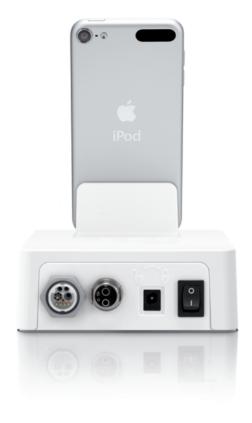

# UNIQUE ELECTRIC SOLUTION

iOptima, 100% Swiss Made, transforms your existing unit by seamlessly adding the latest technology.

Fitted with the world's best brushless sensorless micromotor and an Apple® iPod interface, iOptima is perfect for all your restorative and endodontic procedures. All at an unrivalled price.

# **iOPTIMA APP**

For all your restorative and endodontic procedures, the iOPTIMA application now offers numerous preprogrammed and customizable options. Quick, efficient and seamless.

### Free app upgrades

iOPTIMA application is undergoing constant development and updates, ensuring that new innovative functions are added regularly.

- Ergonomic and intuitive Apple® iPod touch interface
- Pre-programmed restorative procedures
- Pre-programmed endodontic sequences from major manufacturers
- Creation and configuration of your own procedures
- Auto-reverse and Auto-forward endo functions