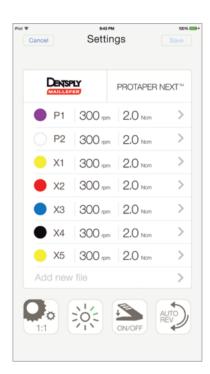

# **iOPTIMA APP**

For all your restorative and endodontic procedures, the iOPTIMA application now offers numerous preprogrammed and customizable options. Quick, efficient and seamless.

### Free app upgrades

iOPTIMA application is undergoing constant development and updates, ensuring that new innovative functions are added regularly.

- Ergonomic and intuitive Apple® iPod touch interface
- Pre-programmed restorative procedures
- Pre-programmed endodontic sequences from major manufacturers
- Creation and configuration of your own procedures
- Auto-reverse and Auto-forward endo functions