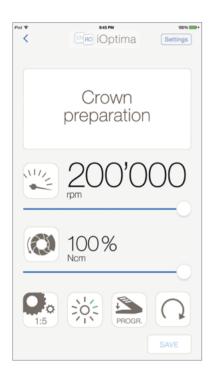

# **iOPTIMA APP**

For all your restorative and endodontic procedures, the iOPTIMA application now offers numerous preprogrammed and customizable options. Quick, efficient and seamless.

### Free app upgrades

iOPTIMA application is undergoing constant development and updates, ensuring that new innovative functions are added regularly.

- Ergonomic and intuitive Apple® iPod touch interface
- Pre-programmed restorative procedures
- Pre-programmed endodontic sequences from major manufacturers
- Creation and configuration of your own procedures
- Auto-reverse and Auto-forward endo functions