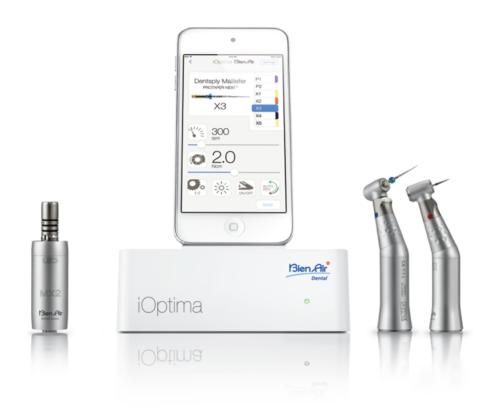

# **IOPTIMA**

# UNIQUE ELECTRIC SOLUTION

iOptima, 100% Swiss Made, transforms your existing unit by seamlessly adding the latest technology.

Fitted with the world's best brushless sensorless micromotor and an Apple® iPod interface, iOptima is perfect for all your restorative and endodontic procedures. All at an unrivalled price.

# **iOPTIMA APP**

For all your restorative and endodontic procedures, the iOPTIMA application now offers numerous preprogrammed and customizable options. Quick, efficient and seamless.

### Free app upgrades

iOPTIMA application is undergoing constant development and updates, ensuring that new innovative functions are added regularly.

- Ergonomic and intuitive Apple® iPod touch interface
- Pre-programmed restorative procedures
- Pre-programmed endodontic sequences from major manufacturers
- Creation and configuration of your own procedures
- Auto-reverse and Auto-forward endo functions