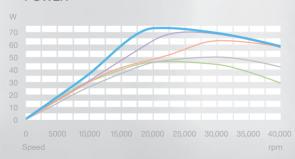

#### **POWER**

Bien-Air MX2 I FD

Brand K

Brand ST

Brand W

Brand N

## **MX2 LED MICROMOTOR**

The Bien-Air MX2 LED micromotor offers the best performance on the market by simplifying and optimizing restorative, prophy or endodontic procedures. The SMART LOGIC electronic management system automatically controls the power and maintains constant speed.

No maintenance necessary, thanks to the brushless sensorless technology and life-time lubricated ball bearings.

- Highest power and torque of the market
- Life-time lubricated ball bearings
- Adjustable LED light
- The most high-precision torque control even at very low speed (100 rpm)
- Sterilizable without protection
- Rotating coupling covering 400°