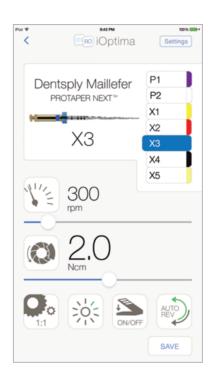

# **iOPTIMA APP**

For all your restorative and endodontic procedures, the iOPTIMA application now offers numerous preprogrammed and customizable options. Quick, efficient and seamless.

### Free app upgrades

iOPTIMA application is undergoing constant development and updates, ensuring that new innovative functions are added regularly.

- Ergonomic and intuitive Apple® iPod touch interface
- Pre-programmed restorative procedures
- Pre-programmed endodontic sequences from major manufacturers
- Creation and configuration of your own procedures
- Auto-reverse and Auto-forward endo functions