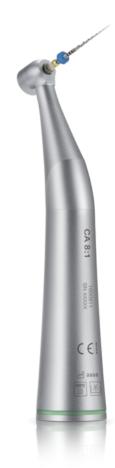

# MICRO HEAD 8:1 ENDO

Bien-Air CA 8:1 Endo contra-angle is designed to work with shorter Endo file shanks. Offering unparalleled visibility in molar areas, its v head provides the ideal solution for rotary Endontic procedures.