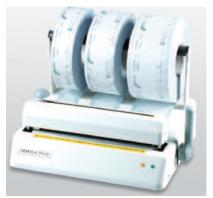

# Newseal

#### The professional sealer

The NEWSEAL system enables surgical instruments and handpieces to be wrapped before being put in the autoclave so as to maintain sterility after sterilisation has been completed.

The new sealing system uses a selfregulating heating element which produces a 10 - 11 mm seal with no risk of accidentally burning the paper.

The 10-11 mm seal operated by the NEWSEAL further accomplish the seal thickness requested by the norm EN-ISO 868-5 (6 mm) and it grants the higher safety standards.

The technology employed by the NEWSEAL system ensures great reliability and easy and safe use even by any member of staff.

The state of the art materials and strict quality control in production and testing provide high performance and the utmost reliability.

- Automatic 10 11 mm seal
- Self-regulating heating element
- Scorch protection

NEWSEAL PLUS is equipped with an additional visual indication and a sound signal that will inform the user that sealing have been finished as requested by the norm EN-ISO 11607-2.