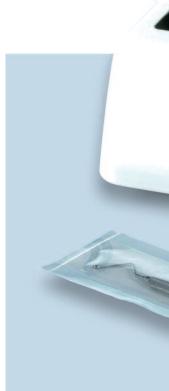

#### The professional sealer

The NEWSEAL system enables surgical instruments and handpieces to be wrapped before being put in the autoclave so as to maintain sterility after sterilisation has been completed.

The new sealing system uses a selfregulating heating element which produces a 10 - 11 mm seal with no risk of accidentally burning the paper.

The 10-11 mm seal operated by the NEWSEAL further accomplish the seal thickness requested by the norm EN-ISO 868-5 (6 mm) and it grants the higher safety standards.