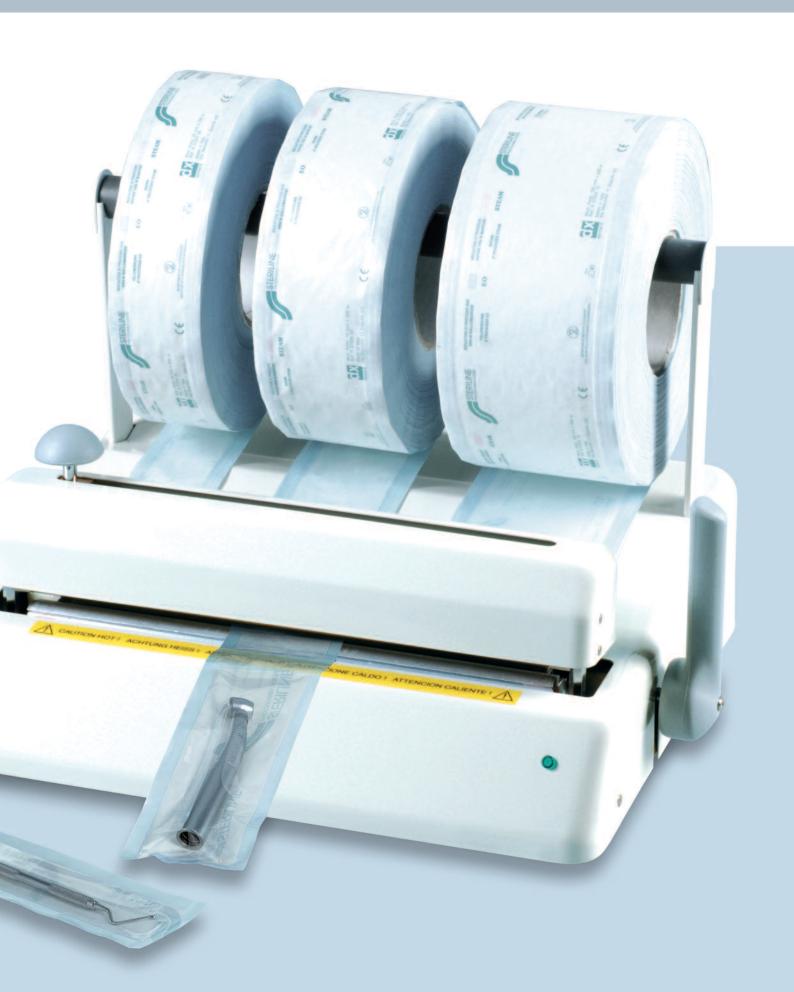

#### The professional sealer

The NEWSEAL system enables surgical instruments and handpieces to be wrapped before being put in the autoclave so as to maintain sterility after sterilisation has been completed.

The new sealing system uses a selfregulating heating element which produces a 10 - 11 mm seal with no risk of accidentally burning the paper.

The 10-11 mm seal operated by the NEWSEAL further accomplish the seal thickness requested by the norm EN-ISO 868-5 (6 mm) and it grants the higher safety standards.

The technology employed by the NEWSEAL system ensures great reliability and easy and safe use even by any member of staff.

The state of the art materials and strict quality control in production and testing provide high performance and the utmost reliability.

- Automatic 10 11 mm seal
- Self-regulating heating element
- Scorch protection

NEWSEAL PLUS is equipped with an additional visual indication and a sound signal that will inform the user that sealing have been finished as requested by the norm EN-ISO 11607-2.