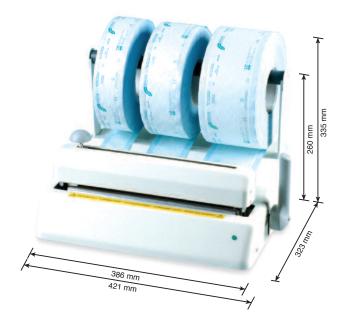

## www.dentalx.it

|                                                         | Newseal           | Newseal Plus      |
|---------------------------------------------------------|-------------------|-------------------|
| Sealing                                                 | 10-11 mm          | 10-11 mm          |
| Blade snapback mechanism after cutting                  |                   |                   |
| Automatic start of sealing as soon as the lever is down |                   |                   |
| Visual display after seal                               | /                 | •                 |
| Reel support                                            |                   |                   |
| Lever scorch protection                                 |                   |                   |
| Metal cover                                             | Bright White 9016 | Bright White 9016 |
| Dimensions (HxDxW)                                      | 335x323x421       | 335x323x421       |
| Weight                                                  | 8 kg              | 8 kg              |
| Electric Power                                          | 110-240 V         | 110-240 V         |
|                                                         | 50-60 Hz          | 50-60 Hz          |
| Consumption Max                                         | 400 W             | 400 W             |
| Wall support                                            |                   |                   |
| Pre-heating time                                        | 1,5 min           | 1,5 min           |
| Heating system                                          | Self-adjusting    | Self-adjusting    |
| Visual indication                                       | 1 Led             | 2 Led             |
| CE                                                      |                   |                   |
| ISO 11607-2                                             | /                 |                   |
| ISO 868-5                                               | /                 | •                 |