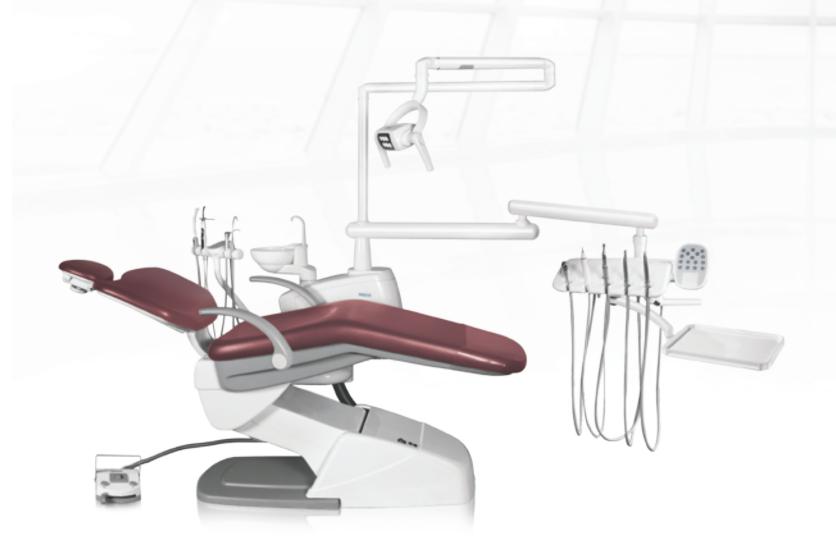

## V2000

- Simulating control system 🕕
- Intelligent simultaneous system
  - Touch control panel 🕕
  - Multifunctional foot pedal +
- Patient chair with synchronized design 😛
- Comprehensive protection mechanism 😛