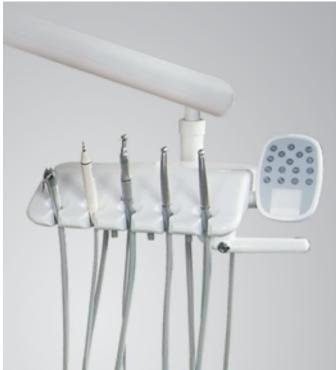

#### Powerful Dentist Element

- Touch control panel.
- 5 sets of preset intelligent memory positions; only one button to control the chair position, operating light, cup filling and bowl rinsing.
- An inter-locking system for the dynamic instruments preventing the injury and improving working efficiency of dentists.
- Compatible with brush/ brushless micromotor and the speed of it can be adjusted.
- Photoelectric sensors switches controlling the on/off of all the dynamic instruments. ( hanging version )

# Professional treatment by four-hand operation

- Powerful touch control panel for assistant.
- Photoelectric sensor system controlling the on/off of all instruments.
- Delayed HV suction mechanism.
- Detachable suction tubes and handles for disinfection.