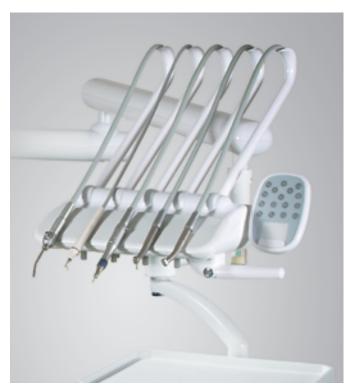

#### Powerful Dentist Element

- Touch control panel.
- 5 sets of preset intelligent memory positions; only one button to control the chair position, operating light, cup filling and bowl rinsing.
- An inter-locking system for the dynamic instruments preventing the injury and improving working efficiency of dentists.
- Compatible with brush/ brushless micromotor and the speed of it can be adjusted.
- Photoelectric sensors switches controlling the on/off of all the dynamic instruments. ( hanging version )

# Professional treatment by four-hand operation

- Powerful touch control panel for assistant.
- Photoelectric sensor system controlling the on/off of all instruments.
- Delayed HV suction mechanism.
- Detachable suction tubes and handles for disinfection.