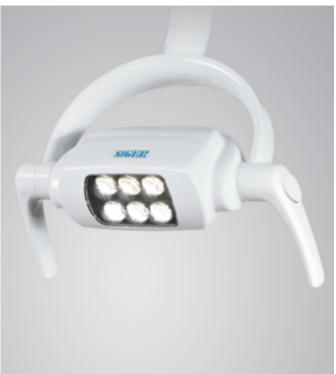

#### Operating light with sensor

- Unique optical design, ideal depth of focus by full overlay of light sources.
- Even-distributed light spot with clear and smooth edges.
- Similar to natural light with outstanding CRI.