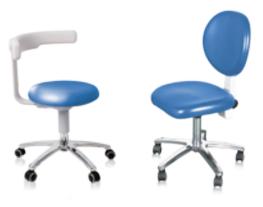

#### Comfortable dentist/ assistant stool

- The height of the seat and backrest of dentist stool and the tilt of backrest can be adjusted to meet with ergonomics.
- Assistant stool is optional.