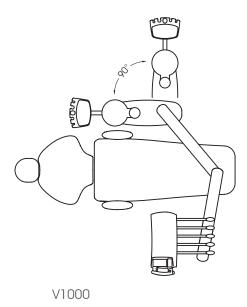

### V1000

- Hygienic & efficient system by intelligent linkage program and multi-functional foot control
- Highly accurate chair memory by delicate sensor technology
- Super-slim backrest with more relaxing space for dentist
- Double-joint headrest for treatment of various patients
- More space and easier maintanence by rotational hydro-group

#### Hydrogroup with 90° rotation