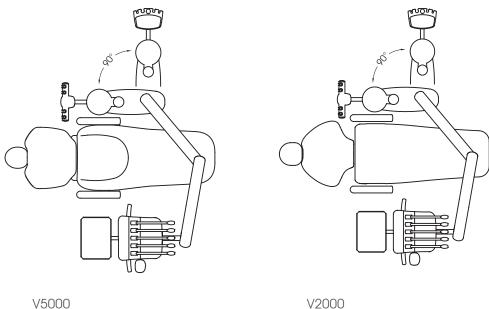

m by angle sensor is more accurate and more reliable compared to traditional one by motors with memory function.
- The innovative inner-track design has overcome the "back rubbing" problem during the chair movement, which provides the patient the most comfortable treatment experience. (V5000)
- ullet The original Italian leather makes a perfect combination of fashion and comfort. ( V5000 )



#### Unique hygienic design









2 Detachable ceramic spittoon for cleaning





3 Detachable suction system for cleaning

4 Distilled water / tap water switching system

#### Comfortable dentist/ assistant stool

- The height of the seat and backrest of dentist stool and the tilt of backrest can be adjusted to meet with ergonomics.
- Assistant stool is optional.



# Hydrogroup with 90°rotation



#### Intelligent • Efficient • Reliable • Affordable

#### V5000 upholstery color (come from Italy)













Acqua marine green



V2000 upholstery color





### V1000

- Hygienic & efficient system by intelligent linkage program and multi-functional foot control
- Highly accurate chair memory by delicate sensor technology
- Super-slim backrest with more relaxing space for dentist
- Double-joint headrest for treatment of various patients
- More space and easier maintanence by rotational hydro-group

#### Unique hygienic design















- 3 Detachable suction system for cleaning
- 4 Distilled water / tap water switching system

#### Intelligent • Efficient • Reliable • Affordable

#### Multifunctional foot control

- Automatically access to preset chair position
- Automatically