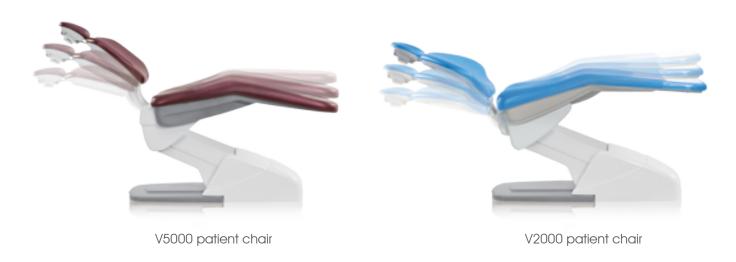

#### Patient chair with ergonomic design

- Ergonomically designed dental chair guarantees excellent movement compensation.
- The ultrathin aluminum backrest provides broad space for dentist's leg to support an ergonomic working posture.
- Unique anatomic backrest and dual-jointed headrest can fit with patients of different sizes.
- A safety cut-outs stops the patient chair and backrest from moving down in the presence of obstacles. The chair or backrest will move up a little bit to avoid unexpected harm.
- The new chair position memory system by angle sensor is more accurate and more reliable compared to traditional one by motors with memory function.
- The innovative inner-track design has overcome the "back rubbing" problem during the chair movement, which provides the patient the most comfortable treatment experience. (V5000)
- ullet The original Italian leather makes a perfect combination of fashion and comfort. ( V5000 )