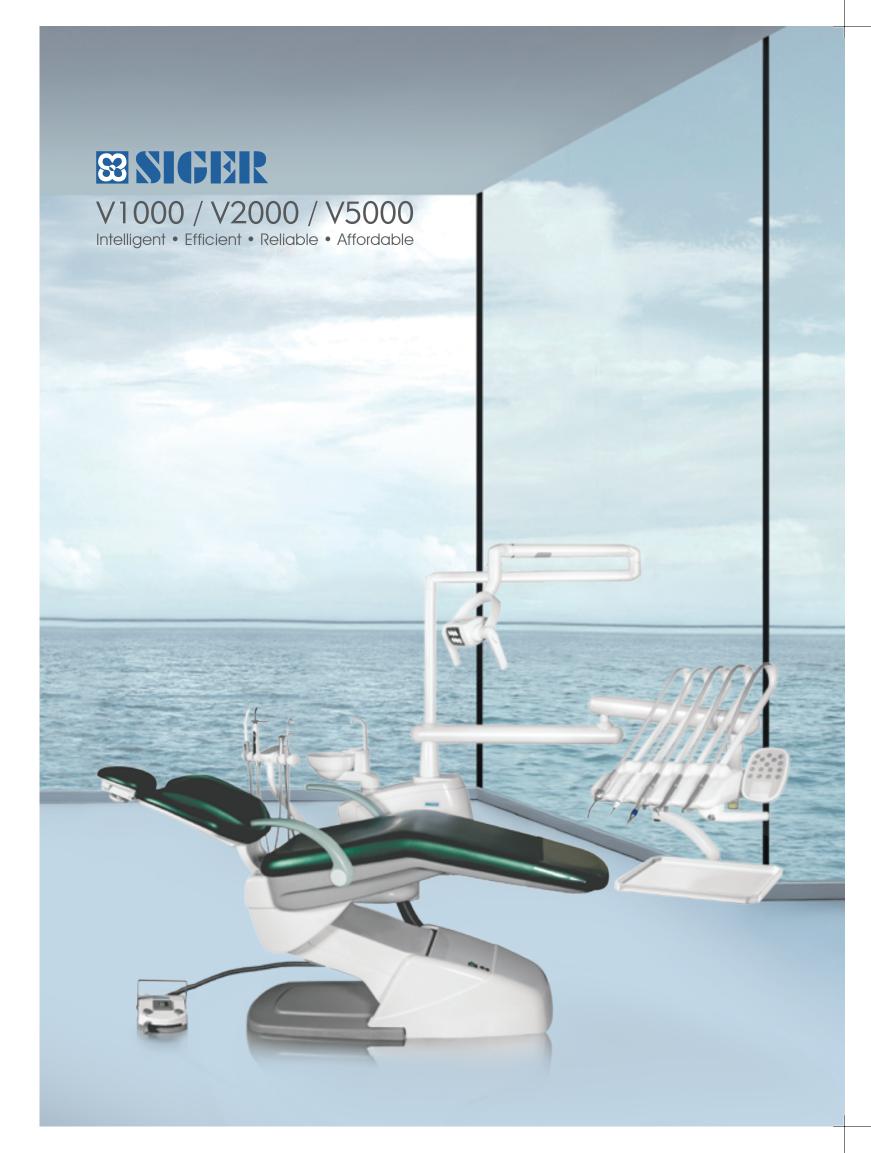

#### Intelligent • Efficient • Reliable • Affordable

# V5000

- Simulating control system
- Intelligent simultaneous system
- Touch control panel
- Multifunctional foot pedal
- Patient chair with inner-track design and Italian upholstery
- Comprehensive protection mechanism