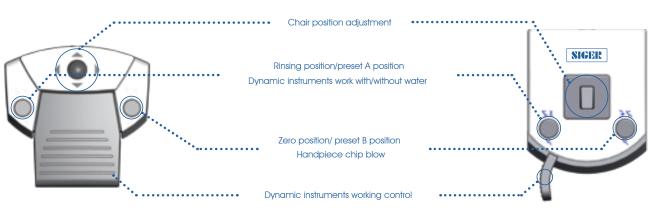

#### Powerful Dentist Element

- Touch control panel.
- 5 sets of preset intelligent memory positions; only one button to control the chair position, operating light, cup filling and bowl rinsing.
- An inter-locking system for the dynamic instruments preventing the injury and improving working efficiency of dentists.
- Compatible with brush/ brushless micromotor and the speed of it can be adjusted.
- Photoelectric sensors switches controlling the on/off of all the dynamic instruments. ( hanging version )

#### Multifunctional foot control

- Automatically access to preset chair position
- Automatically access to preset spittoon position
- Automatic ON/OFF of operating light
- Automatic spittoon rinse

- Automatic cup filling
- Intelligent return to the previous position
- Adjustable chair positions
- Dynamic instruments control