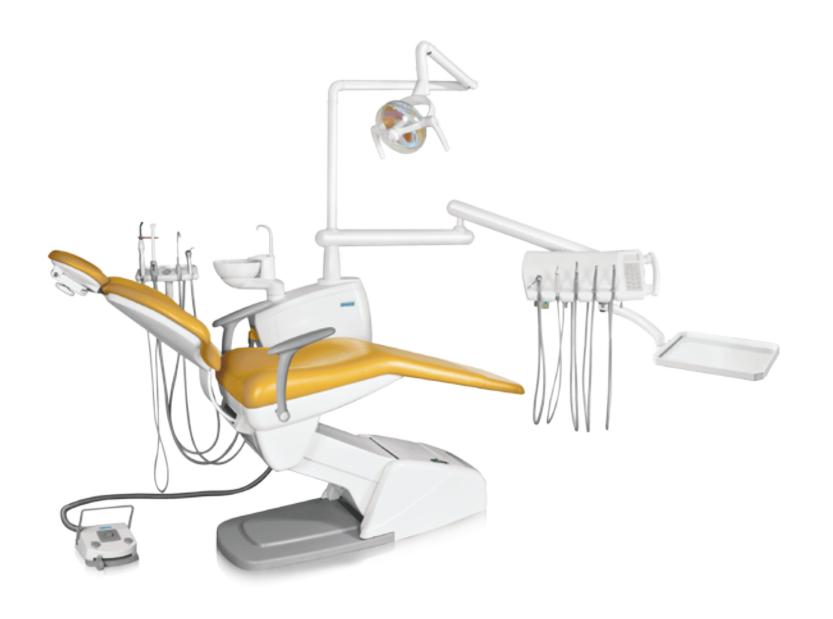

# V5000

- Simulating control system
- Intelligent simultaneous system
- Touch control panel
- Multifunctional foot pedal
- Patient chair with inner-track design and Italian upholstery
- Comprehensive protection mechanism

## V2000

- Simulating control system 🕕
- Intelligent simultaneous system
  - Touch control panel 🕕
  - Multifunctional foot pedal +
- Patient chair with synchronized design 😛
- Comprehensive protection mechanism 😛

#### Powerful Dentist Element

- Touch control panel.
- 5 sets of preset intelligent memory positions; only one button to control the chair position, operating light, cup filling and bowl rinsing.
- An inter-locking system for the dynamic instruments preventing the injury and improving working efficiency of dentists.
- Compatible with brush/ brushless micromotor and the speed of it can be adjusted.
- Photoelectric sensors switches controlling the on/off of all the dynamic instruments. ( hanging version )

# Professional treatment by four-hand operation

- Powerful touch control panel for assistant.
- Photoelectric sensor system controlling the on/off of all instruments.
- Delayed HV suction mechanism.
- Detachable suction tubes and handles for disinfection.

#### Patient chair with ergonomic design

- Ergonomically designed dental chair guarantees excellent movement compensation.
- The ultrathin aluminum backrest provides broad space for dentist's leg to support an ergonomic working posture.
- Unique anatomic backrest and dual-jointed headrest can fit with patients of different sizes.
- A safety cut-outs stops the patient chair and backrest from moving down in the presence of obstacles. The chair or backrest will move up a little bit to avoid unexpected harm.
- The new chair position memory system by angle sensor is more accurate and more reliable compared to traditional one by motors with memory function.
- The innovative inner-track design has overcome the "back rubbing" problem during the chair movement, which provides the patient the most comfortable treatment experience. (V5000)
- ullet The original Italian leather makes a perfect combination of fashion and comfort. ( V5000 )