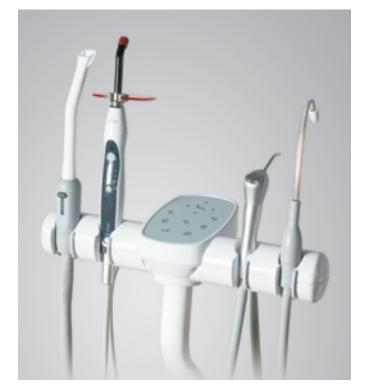

#### Powerful Dentist Element

- Touch control panel.
- 5 sets of preset intelligent memory positions; only one button to control the chair position, operating light, cup filling and bowl rinsing.
- An inter-locking system for the dynamic instruments preventing the injury and improving working efficiency of dentists.
- Compatible with brush/ brushless micromotor and the speed of it can be adjusted.
- Photoelectric sensors switches controlling the on/off of all the dynamic instruments. ( hanging version )

# Professional treatment by four-hand operation

- Powerful touch control panel for assistant.
- Photoelectric sensor system controlling the on/off of all instruments.
- Delayed HV suction mechanism.
- Detachable suction tubes and handles for disinfection.