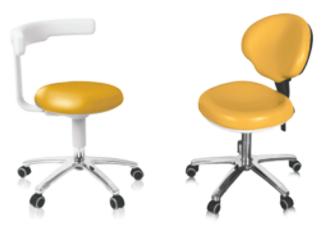

#### Comfortable dentist/ assistant stool

- The height of the seat and backrest of dentist stool and the tilt of backrest can be adjusted to meet with ergonomics.
- Assistant stool is optional.