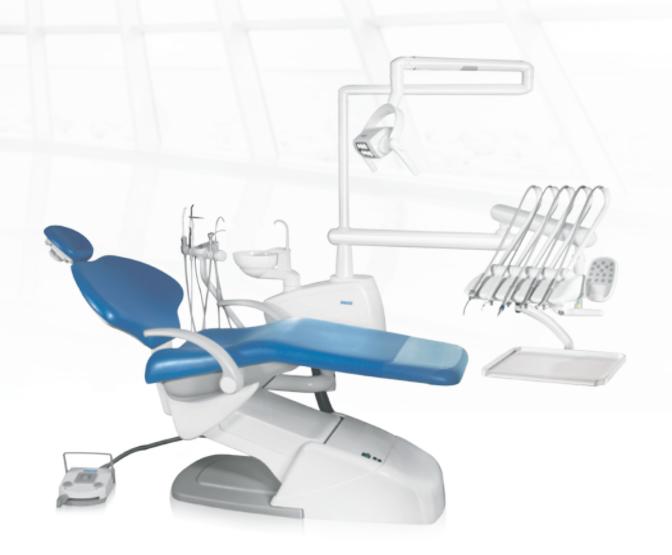

### V1000

- Hygienic & efficient system by intelligent linkage program and multi-functional foot control
- Highly accurate chair memory by delicate sensor technology
- Super-slim backrest with more relaxing space for dentist
- Double-joint headrest for treatment of various patients
- More space and easier maintanence by rotational hydro-group