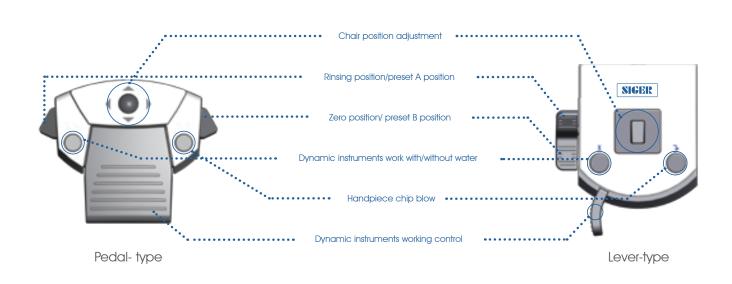

#### Multifunctional foot control

- Automatically access to preset chair position
- Automatically access to preset spittoon position
- Automatic ON/OFF of operating light
- Automatic spittoon rinse

- Automatic cup filling
- Intelligent return to the previous position
- Adjustable chair positions
- Dynamic instruments control

Pedal-type Lever-type